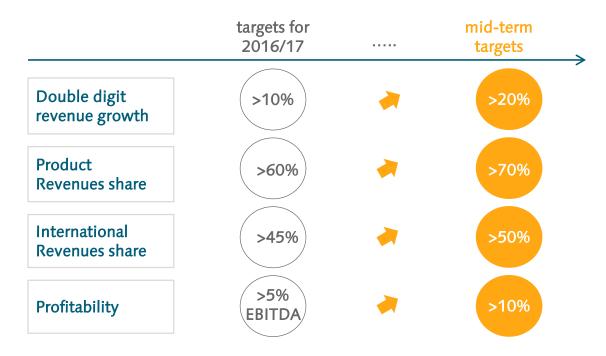

activities     | 23.7     | -1.5     |
| Net change in cash and cash equivalents | 16.9     | -11.1    |



#### Total sales and international sales



Share of international sales has increased to 45%.

2015/16 Annual Results, 20 September 2016 © CREALOGIX



# The CREALOGIX Digital Banking Hub



#### Unbundling and rebundling



API based orchestration Plug&Play components





Clients





#### My personal Hub = My personal financial eco-system



# Outlook

And in the local division in the

# DIGITAL BANKING FINISHED **SONLY**

# 1%



# "We are in the midst of a consumer-led **#DigitalBanking** revolution".

Source: BBA, British Banking Association, «The Way We Bank Now» Report, July 2016

2015/16 Annual Results, 20 September 2016 © CREALOGIX



#### CREALOGIX plans further growth





#### Unique window of opportunity for CREALOGIX

CREALOGIX's mission is to be the trusted enabler for banks on their digital journey.

Digital Banking





2015/16 Annual Results, 20 September 2016 © CREALOGIX



#### Our Fintech Partner CREALOGIX is one of the global Top100. Inspiring to work with the best.

#### Jochen Werne

Head of Marketing and Business Development Bankhaus August Lenz