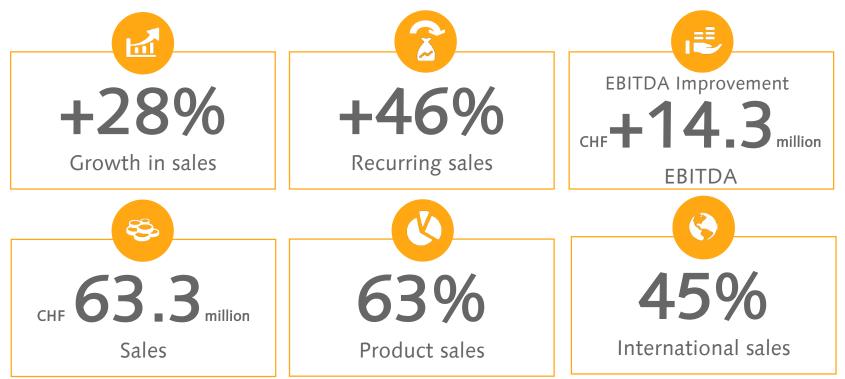

#### Sales growth of 28.4%; Record turnover of CHF 63.3 million

Back to positive EBITDA (CHF 3.7 million)

Share of international sales has increased to 45%

Fast growth due to acquisition of ELAXY and investments in Digital Banking Hub

#### 2015/2016 Financial Highlights

#### Development of income statement

Sales FY 15/16

- Sales 28.4% higher at CHF 63.3 million (49.3 last year)
- Share of product revenue at 63% going up to CHF 40 million

- EBITDA has improved significantly to CHF 3.7 million (+ CHF 14.3 million) thanks to the pre-announced actions to reduce costs and increase sales.
- EBIT is at CHF -0.4 million. Amortisation for goodwill is at CHF 2.6 million.

#### Split of sales

- License, Hosting & SaaS sales reached CHF 34.4 million compared to CHF 24.4 million last year (+41%).
- Recurring sales went up from CHF 16.3 million to CHF 23.8 million which represents an increase of 46%.

#### Total sales and international sales

Share of international sales has increased to 45%.

2015/16 Annual Results, 20 September 2016 © CREALOGIX