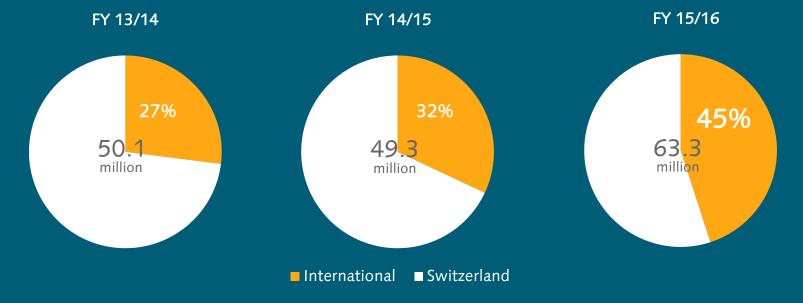

#### Sales growth of 28.4%; Record turnover of CHF 63.3 million

Back to positive EBITDA (CHF 3.7 million)

Share of international sales has increased to 45%

Fast growth due to acquisition of ELAXY and investments in Digital Banking Hub

#### Total sales and international sales

Share of international sales has increased to 45%.

2015/16 Annual Results, 20 September 2016 © CREALOGIX