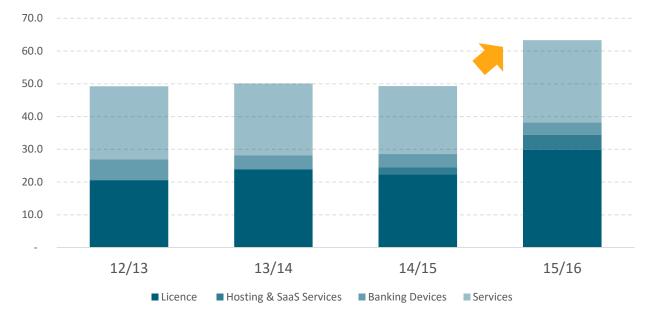

#### Split of sales

- License, Hosting & SaaS sales reached CHF 34.4 million compared to CHF 24.4 million last year (+41%).
- Recurring sales went up from CHF 16.3 million to CHF 23.8 million which represents an increase of 46%.