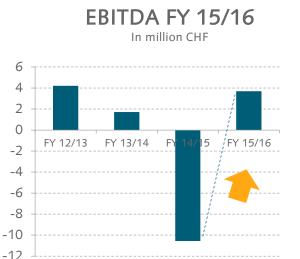

#### Sales growth of 28.4%; Record turnover of CHF 63.3 million

Back to positive EBITDA (CHF 3.7 million)

Share of international sales has increased to 45%

Fast growth due to acquisition of ELAXY and investments in Digital Banking Hub

#### Development of income statement

Sales FY 15/16

- Sales 28.4% higher at CHF 63.3 million (49.3 last year)
- Share of product revenue at 63% going up to CHF 40 million

- EBITDA has improved significantly to CHF 3.7 million (+ CHF 14.3 million) thanks to the pre-announced actions to reduce costs and increase sales.
- EBIT is at CHF -0.4 million. Amortisation for goodwill is at CHF 2.6 million.