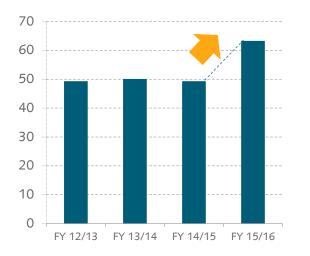

#### Sales growth of 28.4%; Record turnover of CHF 63.3 million

Back to positive EBITDA (CHF 3.7 million)

Share of international sales has increased to 45%

Fast growth due to acquisition of ELAXY and investments in Digital Banking Hub

#### Development of income statement

Sales FY 15/16

- Sales 28.4% higher at CHF 63.3 million (49.3 last year)
- Share of product revenue at 63% going up to CHF 40 million

- EBITDA has improved significantly to CHF 3.7 million (+ CHF 14.3 million) thanks to the pre-announced actions to reduce costs and increase sales.
- EBIT is at CHF -0.4 million. Amortisation for goodwill is at CHF 2.6 million.

#### Total sales and international sales

Share of international sales has increased to 45%.

2015/16 Annual Results, 20 September 2016 © CREALOGIX