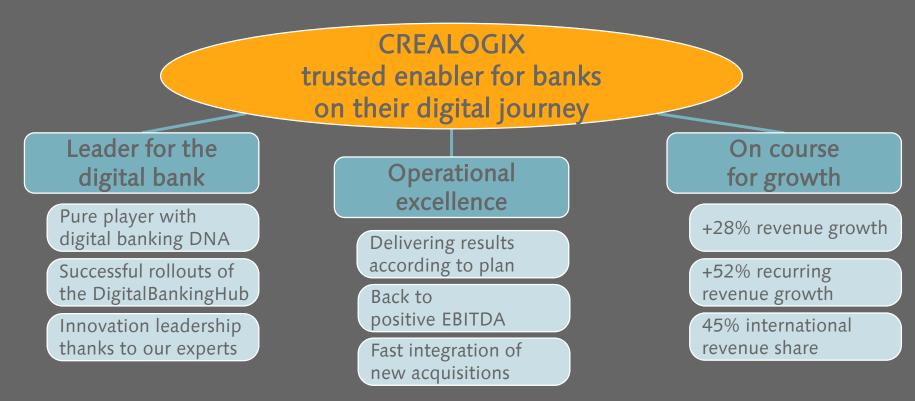

#### Sales growth of 28.4%; Record turnover of CHF 63.3 million

Back to positive EBITDA (CHF 3.7 million)

Share of international sales has increased to 45%

Fast growth due to acquisition of ELAXY and investments in Digital Banking Hub

#### Total sales and international sales

Share of international sales has increased to 45%.

2015/16 Annual Results, 20 September 2016 © CREALOGIX

#### Unique window of opportunity for CREALOGIX

CREALOGIX's mission is to be the trusted enabler for banks on their digital journey.

Digital Banking

2015/16 Annual Results, 20 September 2016 © CREALOGIX